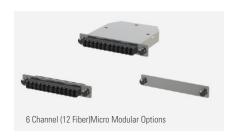

## MICRO SERIES MODULAR ENCLOSURE

| General Specifications |                                                     |                                                                                                                               |
|------------------------|-----------------------------------------------------|-------------------------------------------------------------------------------------------------------------------------------|
| Product Type           | Modular Enclosure                                   |                                                                                                                               |
| Features & Benefits    | Front Label Kits with Cab                           | ole Management Available Removable Rear Top Cover                                                                             |
|                        | Accepts Micro Series - Adapter Panels and Cassettes |                                                                                                                               |
|                        | Dimensions                                          | Rack Units (RU) available                                                                                                     |
| 1 RU                   | 1.72" x 19.00" x 11.00"                             | Up to 48 Channel Capacity: 8 x 6 Channel (12 Fiber) or 4 x 12 Channel (24) Fiber Micro Modular Adapter Panels or Cassettes    |
| 2 RU                   | 3.47" x 19.00" x 11.00"                             | Up to 96 Channel Capacity: 16 x 6 Channel (12 Fiber) or 8 x 12 Channel (24) Fiber Micro Modular Adapter Panels or Cassettes   |
| 3 RU                   | 5.22" x 19.00" x 11.00"                             | Up to 144 Channel Capacity: 24 x 6 Channel (12 Fiber) or 12 x 12 Channel (24) Fiber Micro Modular Adapter Panels or Cassettes |
| 4 RU                   | 6.97" x 19.00" x 11.00"                             | Up to 192 Channel Capacity: 32 x 6 Channel (12 Fiber) or 16 x 12 Channel (24) Fiber Micro Modular Adapter Panels or Cassettes |
| Colors                 | ECO/Silver                                          | Black                                                                                                                         |
| Application            |                                                     |                                                                                                                               |