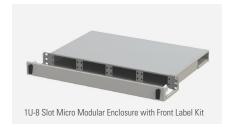

## MICRO SERIES MODULAR ENCLOSURE

| General Specifications |                                                     |                                                                                                                               |
|------------------------|-----------------------------------------------------|-------------------------------------------------------------------------------------------------------------------------------|
| Product Type           | Modular Enclosure                                   |                                                                                                                               |
| Features & Benefits    | Front Label Kits with Cab                           | ole Management Available Removable Rear Top Cover                                                                             |
|                        | Accepts Micro Series - Adapter Panels and Cassettes |                                                                                                                               |
|                        | Dimensions                                          | Rack Units (RU) available                                                                                                     |
| 1 RU                   | 1.72" x 19.00" x 11.00"                             | Up to 48 Channel Capacity: 8 x 6 Channel (12 Fiber) or 4 x 12 Channel (24) Fiber Micro Modular Adapter Panels or Cassettes    |
| 2 RU                   | 3.47" x 19.00" x 11.00"                             | Up to 96 Channel Capacity: 16 x 6 Channel (12 Fiber) or 8 x 12 Channel (24) Fiber Micro Modular Adapter Panels or Cassettes   |
| 3 RU                   | 5.22" x 19.00" x 11.00"                             | Up to 144 Channel Capacity: 24 x 6 Channel (12 Fiber) or 12 x 12 Channel (24) Fiber Micro Modular Adapter Panels or Cassettes |
| 4 RU                   | 6.97" x 19.00" x 11.00"                             | Up to 192 Channel Capacity: 32 x 6 Channel (12 Fiber) or 16 x 12 Channel (24) Fiber Micro Modular Adapter Panels or Cassettes |
| Colors                 | ECO/Silver                                          | Black                                                                                                                         |
| Application            |                                                     |                                                                                                                               |