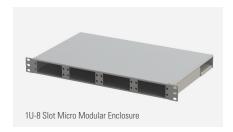

## MICRO SERIES MODULAR ENCLOSURE

| General Specifications |                                                     |                                                                                                                               |
|------------------------|-----------------------------------------------------|-------------------------------------------------------------------------------------------------------------------------------|
| Product Type           | Modular Enclosure                                   |                                                                                                                               |
| Features & Benefits    | Front Label Kits with Cab                           | ole Management Available Removable Rear Top Cover                                                                             |
|                        | Accepts Micro Series - Adapter Panels and Cassettes |                                                                                                                               |
|                        | Dimensions                                          | Rack Units (RU) available                                                                                                     |
| 1 RU                   | 1.72" x 19.00" x 11.00"                             | Up to 48 Channel Capacity: 8 x 6 Channel (12 Fiber) or 4 x 12 Channel (24) Fiber Micro Modular Adapter Panels or Cassettes    |
| 2 RU                   | 3.47" x 19.00" x 11.00"                             | Up to 96 Channel Capacity: 16 x 6 Channel (12 Fiber) or 8 x 12 Channel (24) Fiber Micro Modular Adapter Panels or Cassettes   |
| 3 RU                   | 5.22" x 19.00" x 11.00"                             | Up to 144 Channel Capacity: 24 x 6 Channel (12 Fiber) or 12 x 12 Channel (24) Fiber Micro Modular Adapter Panels or Cassettes |
| 4 RU                   | 6.97" x 19.00" x 11.00"                             | Up to 192 Channel Capacity: 32 x 6 Channel (12 Fiber) or 16 x 12 Channel (24) Fiber Micro Modular Adapter Panels or Cassettes |
| Colors                 | ECO/Silver                                          | Black                                                                                                                         |
| Application            |                                                     |                                                                                                                               |