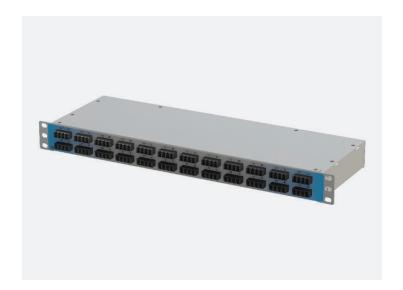

## UNIVERSAL 1U MTP ENCLOSURE

| General Specifications |                                               |       |                                       |        |       |       |
|------------------------|-----------------------------------------------|-------|---------------------------------------|--------|-------|-------|
| Product Series         | Universal Series                              |       |                                       |        |       |       |
| Product Type           | MTP Enclosure                                 |       |                                       |        |       |       |
| Polarity               | Types A, B & C                                |       |                                       |        |       |       |
| Channel Count          | Available in 12, 18, 24, 36 and 48 Channel LC |       |                                       |        |       |       |
| Front Adapter          | LC                                            |       |                                       |        |       |       |
| Rear Adapter           | MTP/MP0                                       |       |                                       |        |       |       |
| Insertion Loss         | 0.40dB Max (≤0.25-MTP; ≤0.15-LC)              |       |                                       |        |       |       |
| Dimensions             | Height                                        | 1.72" | Width                                 | 19.00" | Depth | 7.25" |
| Colors                 | ECO/Silver                                    | Black | (Other colors available upon request) |        |       |       |
| Application            |                                               |       |                                       |        |       |       |

The 1U rack mountable Patch Panels are designed using MTP ribbon assemblies in a fully protected enclosure. This System allows MTP Patch Panels to be easily be swapped out when connector requirements change, leaving the existing trunk cable assemblies in place. Utilizing MTP connections reduces total cost of ownership.