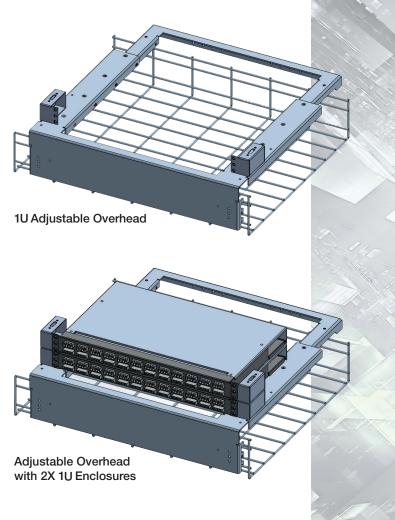

# **ADJUSTABLE OVERHEAD FRAME**

This adjustable frame was designed with future growth in mind. The base unit has a bracket kit for 1 unit height. Add a 1U Mount Bracket Add-On Kit as you need more patch panels or switches. 1U Mount Brackets can adjust from front to back in 1.50" increments to have patch panels flush with the front or set back above the tray for ease of cabling in and out of cabling runways. Add as many Add-On Kits as you need.

### Features & Benefits

- Modular Design
- Adjustable Rack Units
- Adjustable Rear Support
- Large Front Surface Area for Labeling
- Lightweight Aluminum Design
- Ladder Rack or Basket Tray Mounting Options
- Adjustable Rack Unit Depth
- Angled ID Plate Option

#### **Dimensions**

| Configuration          | Height | Width  | Depth           |
|------------------------|--------|--------|-----------------|
| 1U Adjustable Overhead | 2.50"  | 21.50" | 16.25" - 26.00" |
| 1U Add-On Kit          | 1.72"  | 21.50" | 16.25" - 26.00" |