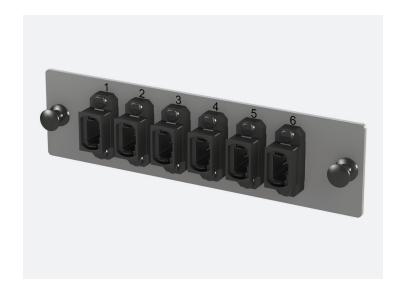

## 6 PORT MTP/MPO COMPACT MODULAR ADAPTER PANEL

| General Specifications |                |       |       |       |       |       |
|------------------------|----------------|-------|-------|-------|-------|-------|
| Product Series         | Compact Series |       |       |       |       |       |
| Product Type           | Adapter Panel  |       |       |       |       |       |
| Adapter Type           | MTP/MP0        |       |       |       |       |       |
| Dimensions             | Height         | 5.13" | Width | 1.10" | Depth | 1.00" |
| Application            |                |       |       |       |       |       |

Compact Panel Strips are used to populate the 1U Modular Patch Panel or the 4U 12x Modular Patch Panel Enclosure. These panels can easily be swapped out when connector requirements change, leaving the existing trunk cable assemblies in place. Multiple connector styles to choose from offering complete design flexibility.