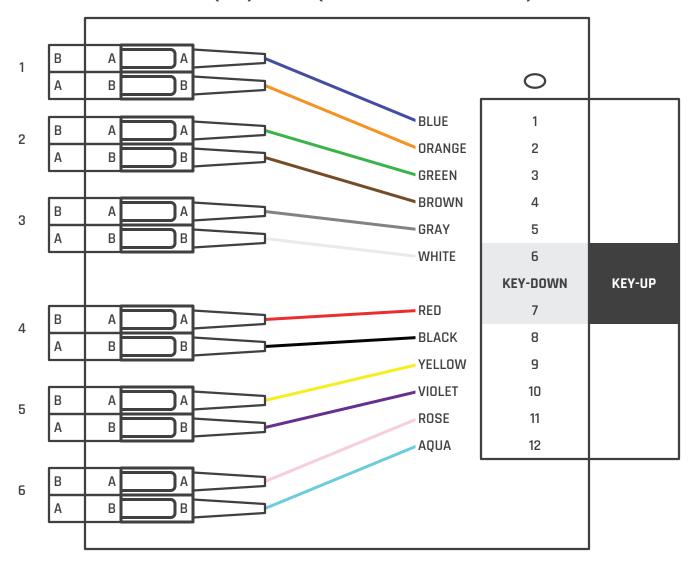

## DCS TYPE C (6 CH) CASSETTE (KEY-UP/KEY-DOWN MTP ADAPTER)

TO ORDER, CONTACT YOUR SALES REP, OR CALL US DIRECTLY:

972-620-4997 | salessupport@datacentersys.com | datacentersys.com