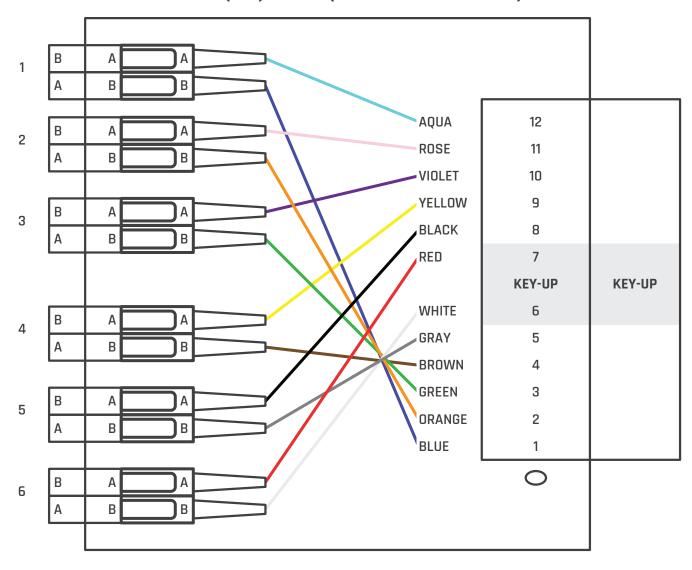

## DCS TYPE B (6 CH) CASSETTE (KEY-UP/KEY-UP MTP ADAPTER)

TO ORDER, CONTACT YOUR SALES REP, OR CALL US DIRECTLY:

972-620-4997 | salessupport@datacentersys.com | datacentersys.com