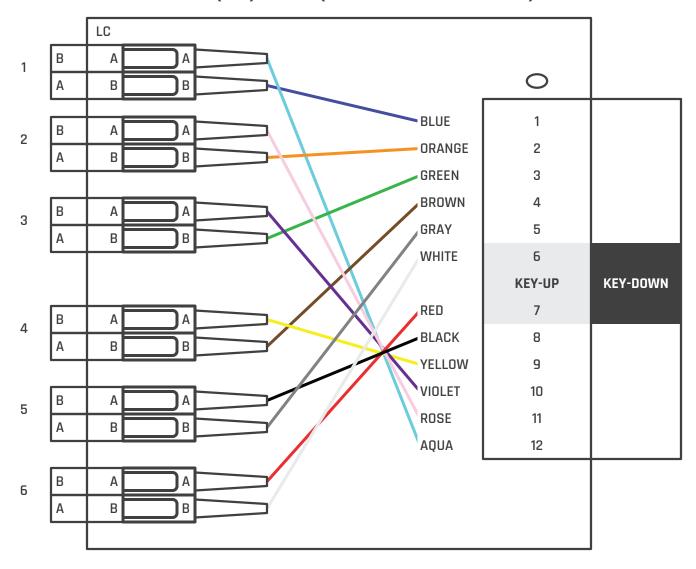

## DCS TYPE A (6 CH) CASSETTE (KEY-UP/KEY-DOWN MTP ADAPTER)

TO ORDER, CONTACT YOUR SALES REP, OR CALL US DIRECTLY:

972-620-4997 | salessupport@datacentersys.com | datacentersys.com