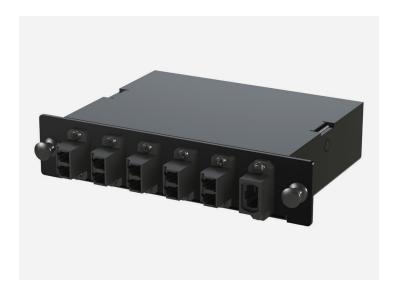

## **6 CHANNEL LC-MTP COMPACT MODULAR CASSETTE**

| General Specifications |                                                                                                                                                                            |       |                                         |       |       |       |
|------------------------|----------------------------------------------------------------------------------------------------------------------------------------------------------------------------|-------|-----------------------------------------|-------|-------|-------|
| Product Series         | Compact Series                                                                                                                                                             |       |                                         |       |       |       |
| Product Type           | Cassette                                                                                                                                                                   |       |                                         |       |       |       |
| Polarity               | DCS Types A, B & C  IMPORTANT: DCS polarity types may be configured differently from TIA Standard configurations to achieve end-to-end connectivity for methods A,B and C. |       |                                         |       |       |       |
| Fiber Count            | 12                                                                                                                                                                         |       |                                         |       |       |       |
| Front Adapter          | LC Duplex                                                                                                                                                                  |       |                                         |       |       |       |
| Insertion Loss         | 0.40dB Max (≤0.25-MTP; ≤0.15-LC)                                                                                                                                           |       |                                         |       |       |       |
| Dimensions             | Height                                                                                                                                                                     | 5.13" | Width                                   | 1.10" | Depth | 3.50" |
| Colors                 | ECO/Silver                                                                                                                                                                 | Black | k (Other colors available upon request) |       |       |       |
| Application            |                                                                                                                                                                            |       |                                         |       |       |       |

Cassettes are used to populate the 1U Modular Patch Panel or the 4U 12x Modular Patch Panel Enclosure. They are designed using ribbon assemblies in a fully protected enclosure. These compact cassettes can easily be swapped out when connector requirements change, leaving the existing trunk cable assemblies in place. Utilizing MTP connections reduces total cost of ownership.