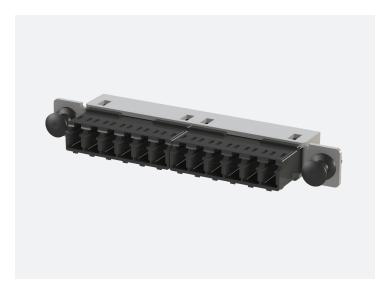

## **General Specifications**

| Product Series | Micro-HD Series |        |                                       |       |       |        |
|----------------|-----------------|--------|---------------------------------------|-------|-------|--------|
| Product Type   | Adapter Panel   |        |                                       |       |       |        |
| Adapter Type   | LC Multiport    |        |                                       |       |       |        |
| Colors         | ECO/Silver      | Black  | (Other colors available upon request) |       |       |        |
| Dimensions     | Height          | 0.495" | Width                                 | 4.16″ | Depth | 0.480" |
| Application    |                 |        |                                       |       |       |        |

Micro-HD Series patching products are designed for high density environments when space is crucial and a high volume of patching is required. Fits in DCS Micro-HD Series 1U, 2U and 4U Modular Patch Panel Enclosures.