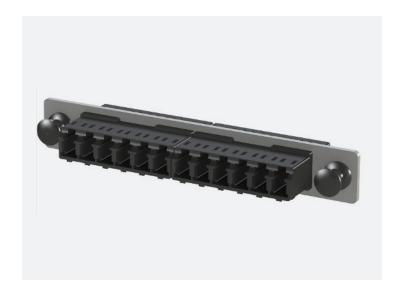

## **6 CHANNEL LC MICRO MODULAR ADAPTER PANEL**

| <b>General Specifications</b> |               |               |                                       |        |       |        |  |
|-------------------------------|---------------|---------------|---------------------------------------|--------|-------|--------|--|
| Product Series                | Micro Series  |               |                                       |        |       |        |  |
| Product Type                  | Adapter Panel | Adapter Panel |                                       |        |       |        |  |
| Adapter Type                  | LC Multiport  | LC Multiport  |                                       |        |       |        |  |
| Dimensions                    | Height        | 0.650"        | Width                                 | 4.158" | Depth | 0.500" |  |
| Colors                        | ECO/Silver    | Black         | (Other colors available upon request) |        |       |        |  |
| Application                   |               |               |                                       |        |       |        |  |