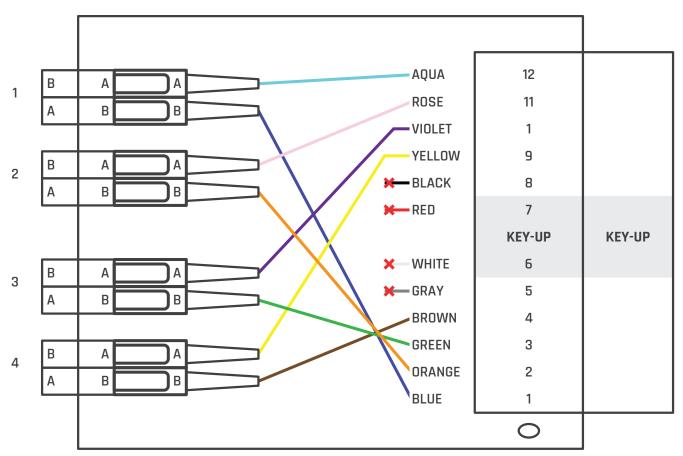

## DCS TYPE B (4 CH) CASSETTE (KEY-UP/KEY-UP MTP ADAPTER)

TO ORDER, CONTACT YOUR SALES REP, OR CALL US DIRECTLY:

972-620-4997 | salessupport@datacentersys.com | datacentersys.com

Confidential: This document contains information of a proprietary nature to Data Center Systems. Any reproduction, use or dissemination of said information in whole or part without the express written consent to Data Center Systems is prohibited.