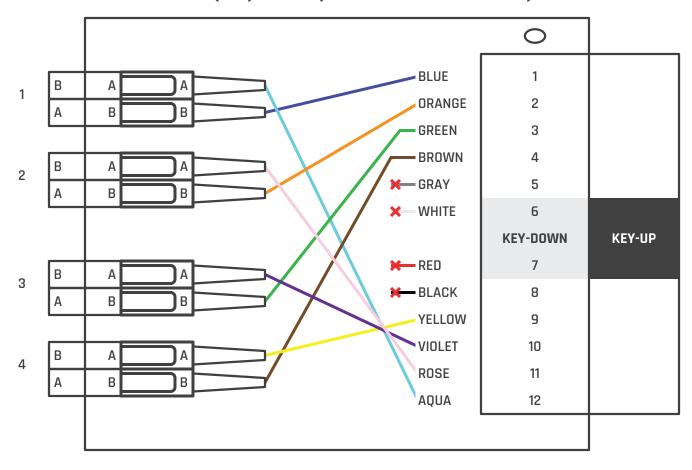

## DCS TYPE A (4 CH) CASSETTE (KEY-UP/KEY-DOWN MTP ADAPTER)

TO ORDER, CONTACT YOUR SALES REP, OR CALL US DIRECTLY:

972-620-4997 | salessupport@datacentersys.com | datacentersys.com