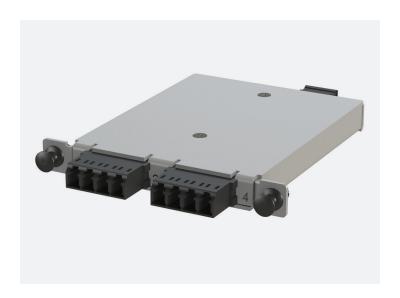

## 4 CHANNEL LC-MTP MICRO-HD DCS TYPE A MODULAR CASSETTE

| General Specifications |                                                                                                                                                                   |       |       |       |       |       |
|------------------------|-------------------------------------------------------------------------------------------------------------------------------------------------------------------|-------|-------|-------|-------|-------|
| Product Series         | Micro-HD Series                                                                                                                                                   |       |       |       |       |       |
| Product Type           | Cassette                                                                                                                                                          |       |       |       |       |       |
| Polarity               | DCS Type A IMPORTANT: DCS polarity types may be configured differently from TIA Standard configurations to achieve end-to-end connectivity for methods A,B and C. |       |       |       |       |       |
| Fiber Count            | 8                                                                                                                                                                 |       |       |       |       |       |
| Front Adapter          | LC Quad                                                                                                                                                           |       |       |       |       |       |
| MTP Adapter            | Key-up to key-down                                                                                                                                                |       |       |       |       |       |
| Insertion Loss         | 0.40dB Max (≤0.25-MTP; ≤0.15-LC)                                                                                                                                  |       |       |       |       |       |
| Dimensions             | Height                                                                                                                                                            | 0.50" | Width | 4.11" | Depth | 4.00" |
| Application            |                                                                                                                                                                   |       |       |       |       |       |

These Micro-HD Series Cassettes are designed for high density patching of 10/40G and 25/100G applications using four Transmit and Receive strands of 10G or 25G. Fits in DCS Micro- HD Series 1U, 2U and 4U Modular Patch Panel Enclosures.