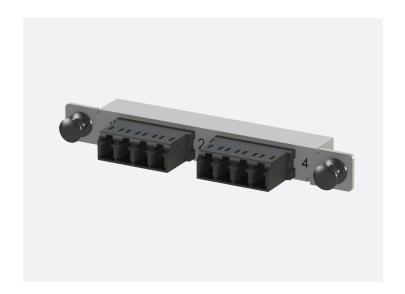

## 4 CHANNEL LC QUAD MICRO-HD MODULAR ADAPTER PANEL

| General Specifications |                 |        |                                       |       |       |        |
|------------------------|-----------------|--------|---------------------------------------|-------|-------|--------|
| Product Series         | Micro-HD Series |        |                                       |       |       |        |
| Product Type           | Adapter Panel   |        |                                       |       |       |        |
| Adapter Type           | LC Quad         |        |                                       |       |       |        |
| Colors                 | ECO/Silver      | Black  | (Other colors available upon request) |       |       |        |
| Dimensions             | Height          | 0.495" | Width                                 | 4.16" | Depth | 0.480" |
| Application            |                 |        |                                       |       |       |        |