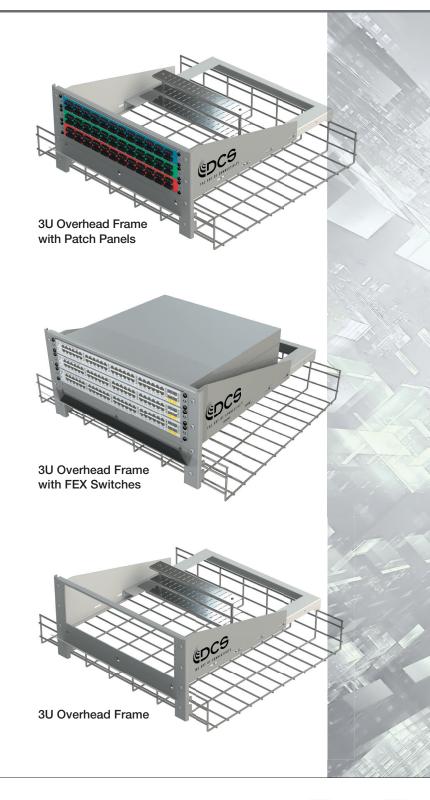

# 3U OVERHEAD ABOVE TRAY MODULAR FRAME

DCS recognizes the importance and value of rack space within cabinets in data center environments and has innovated out of cabinet frame designs that can be mounted above overhead cable pathways. This rack can support fabric extender switches, power distribution units, or patch panels and enclosures. By utilizing the DCS overhead frames, valuable space can be acquired inside cabinets while fiber distribution can be managed from above.

#### Features & Benefits

- Modular Design
- Rear Fiber Supports
- Ladder Rack or Basket Tray Mounting Options
- Lightweight Aluminum Design
- 3U rack spaces can mount up to 3 devices

# **Available Configurations**

 Item Number
 Configuration
 Color\*

 345-0067-001
 3U
 Black

 345-0067-000
 3U
 ECO/Silver

\*Other Colors Available Upon Request

**Note:** All pictures shown are for illustration purposes only. Actual product may vary due to product enhancement