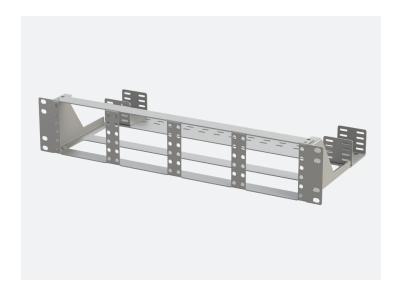

## 2U-24 SLOT MICRO-HD MODULAR SHELF

| General Specifications |                 |       |       |        |       |        |
|------------------------|-----------------|-------|-------|--------|-------|--------|
| Product Series         | Micro-HD Series |       |       |        |       |        |
| Product Type           | Modular Shelf   |       |       |        |       |        |
| Rack Units             | 2               |       |       |        |       |        |
| Enclosure Front        | 24 Slot Modular |       |       |        |       |        |
| Enclosure Rear         | Shelf           |       |       |        |       |        |
| Dimensions             | Height          | 3.47" | Width | 19.00" | Depth | 11.00" |
| Application            |                 |       |       |        |       |        |

Micro-HD Series modular patching products are designed for high density environments.

- Houses (24) Micro Modular Adapter Panels or Cassettes
- Up to 144 LC Channels (288 Fiber) per Enclosure

TO ORDER, CONTACT YOUR SALES REP, OR CALL US DIRECTLY: