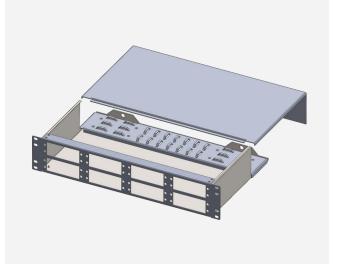

## 2U-16 SLOT MICRO MODULAR ENCLOSURE REMOVABLE REAR

| General Specifications |                          |       |                                       |        |       |        |
|------------------------|--------------------------|-------|---------------------------------------|--------|-------|--------|
| Product Series         | Micro Series             |       |                                       |        |       |        |
| Product Type           | Modular Enclosure        |       |                                       |        |       |        |
| Rack Units             | 2                        |       |                                       |        |       |        |
| Enclosure Front        | 16 Slot Modular          |       |                                       |        |       |        |
| Enclosure Rear         | Removable Rear Top Cover |       |                                       |        |       |        |
| Dimensions             | Height                   | 3.47" | Width                                 | 19.00" | Depth | 11.00" |
| Material               | Aluminum                 |       |                                       |        |       |        |
| Colors                 | ECO/Silver               | Black | (Other colors available upon request) |        |       |        |
| Application            |                          |       |                                       |        |       |        |
|                        |                          |       |                                       |        |       |        |

Micro Series patching products are designed for higher density environments when space is crucial and a high volume of patching is required.

- Houses (16) 6 Channel (12 Fiber) Micro Modular Adapter Panels or Cassettes or (8) 12 Channel (24 Fiber) Micro Modular Adapter Panels or Cassettes
- Up to 96 Channels (192 Fiber) per Enclosure