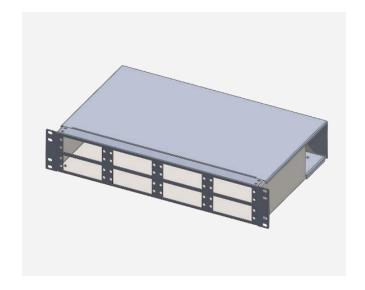

## 2U-16 SLOT MICRO MODULAR ENCLOSURE REMOVABLE REAR

| General Specifications |                          |       |                                       |        |       |        |
|------------------------|--------------------------|-------|---------------------------------------|--------|-------|--------|
| Product Series         | Micro Series             |       |                                       |        |       |        |
| Product Type           | Modular Enclosure        |       |                                       |        |       |        |
| Rack Units             | 2                        |       |                                       |        |       |        |
| Enclosure Front        | 16 Slot Modular          |       |                                       |        |       |        |
| Enclosure Rear         | Removable Rear Top Cover |       |                                       |        |       |        |
| Dimensions             | Height                   | 3.47" | Width                                 | 19.00" | Depth | 11.00" |
| Material               | Aluminum                 |       |                                       |        |       |        |
| Colors                 | ECO/Silver               | Black | (Other colors available upon request) |        |       |        |
| Application            |                          |       |                                       |        |       |        |
|                        |                          |       |                                       |        |       |        |

Micro Series patching products are designed for higher density environments when space is crucial and a high volume of patching is required.

- Houses (16) 6 Channel (12 Fiber) Micro Modular Adapter Panels or Cassettes or (8) 12 Channel (24 Fiber) Micro Modular Adapter Panels or Cassettes
- Up to 96 Channels (192 Fiber) per Enclosure