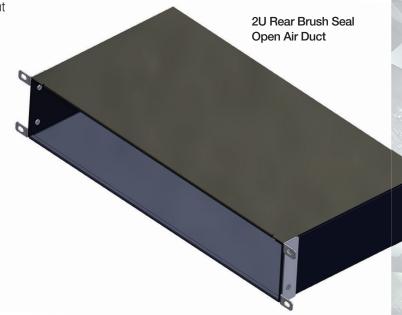

# 2U REAR BRUSH SEAL OPEN AIR DUCT

DCS 2U airflow ducts are designed for 1U switches to contain hot or cold air paths to and from switches that are mounted into deeper cabinets. This keeps hot exhaust air from entering the switch and causes components to overheat or even shut down. Brush seals give access to cabling.

#### **Dimensions**

ConfigurationHeightWidthDepth2U3.47"19.00"9.00"