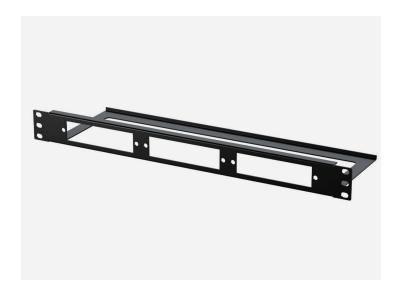

## **1U-3 SLOT MODULAR PATCH PANEL**

| General Specifications |                               |       |                                       |        |       |       |
|------------------------|-------------------------------|-------|---------------------------------------|--------|-------|-------|
| Product Series         | Compact Series                |       |                                       |        |       |       |
| Product Type           | Modular Patch Panel Enclosure |       |                                       |        |       |       |
| Rack Units             | 1                             |       |                                       |        |       |       |
| Dimensions             | Height                        | 1.72" | Width                                 | 19.00" | Depth | 5.00" |
| Colors                 | ECO/Silver                    | Black | (Other colors available upon request) |        |       |       |
| Application            |                               |       |                                       |        |       |       |

The 1U 3 slot Modular Patch Panel is a rack mountable panel designed to connect up to 36 channels. This compact design allows customers to add connectivity capacity in either 6 or 12 channel increments. Also available without rear cable support.