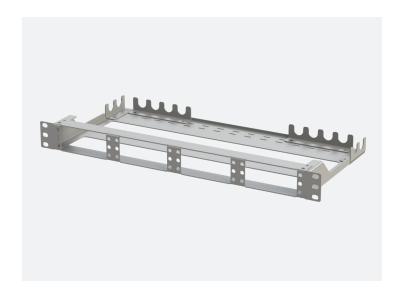

## 1U-12 SLOT MICRO-HD MODULAR SHELF

| General Specifications |                 |       |       |        |       |       |
|------------------------|-----------------|-------|-------|--------|-------|-------|
| Product Series         | Micro-HD Series |       |       |        |       |       |
| Product Type           | Modular Shelf   |       |       |        |       |       |
| Rack Units             | 1               |       |       |        |       |       |
| Enclosure Front        | 12 Slot Modular |       |       |        |       |       |
| Enclosure Rear         | Shelf           |       |       |        |       |       |
| Dimensions             | Height          | 1.72" | Width | 19.00" | Depth | 1.00" |
| Application            |                 |       |       |        |       |       |

Micro-HD Series modular patching products are designed for high density environments.

- Houses (12) Micro Modular Adapter Panels or Cassettes
- Up to 72 LC Channels (144 Fiber) per Enclosure

TO ORDER, CONTACT YOUR SALES REP, OR CALL US DIRECTLY: