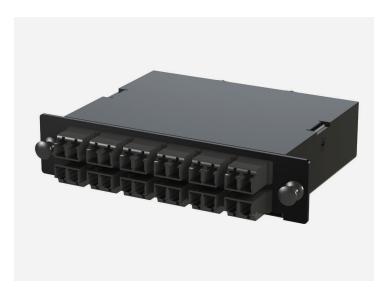

## **General Specifications**

| Product Series | Compact Series                                                                                                                                                             |       |                                       |       |       |       |
|----------------|----------------------------------------------------------------------------------------------------------------------------------------------------------------------------|-------|---------------------------------------|-------|-------|-------|
| Product Type   | Cassette                                                                                                                                                                   |       |                                       |       |       |       |
| Polarity       | DCS Types A, B & C IMPORTANT: DCS polarity types may be configured differently from TIA Standard configurations to achieve end-to-end connectivity for methods A, B and C. |       |                                       |       |       |       |
| Fiber Count    | 24                                                                                                                                                                         |       |                                       |       |       |       |
| Front Adapter  | LC Duplex                                                                                                                                                                  |       |                                       |       |       |       |
| Insertion Loss | 0.40dB Max (≤0.25-MTP; ≤0.15-LC)                                                                                                                                           |       |                                       |       |       |       |
| Dimensions     | Height                                                                                                                                                                     | 5.13" | Width                                 | 1.10″ | Depth | 3.50" |
| Colors         | ECO/Silver                                                                                                                                                                 | Black | (Other colors available upon request) |       |       |       |
| Application    |                                                                                                                                                                            |       |                                       |       |       |       |

Cassettes are used to populate the 1U Modular Patch Panel or the 4U 12x Modular Patch Panel Enclosure. They are designed using ribbon assemblies in a fully protected enclosure. These compact cassettes can easily be swapped out when connector requirements change, leaving the existing trunk cable assemblies in place. Utilizing MTP connections reduces total cost of ownership.