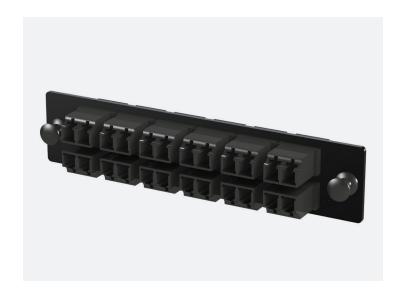

## 12 CHANNEL LC COMPACT MODULAR ADAPTER PANEL

| General Specifications |                |       |       |       |       |       |
|------------------------|----------------|-------|-------|-------|-------|-------|
| Product Series         | Compact Series |       |       |       |       |       |
| Product Type           | Adapter Panel  |       |       |       |       |       |
| Adapter Type           | LC Duplex      |       |       |       |       |       |
| Dimensions             | Height         | 5.13" | Width | 1.10" | Depth | 1.00" |
| Application            |                |       |       |       |       |       |

Compact Panel Strips are used to populate the 1U Modular Patch Panel or the 4U 12x Modular Patch Panel Enclosure. These panels can easily be swapped out when connector requirements change, leaving the existing trunk cable assemblies in place. Multiple connector styles to choose from offering complete design flexibility.